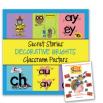

## Decorative BRIGHTS Class Kit #2018 \$109.00

INCLUDES: Secret Stories® Cracking the Reading Code! phonics book, 12.5x12.5-inch phonics square posters, musical "sound-skill" phonics songs download.

#### Decorative posters -

12.5" x 12.5" in size, printed on stock with decorative bright colors.

Secret Stories®