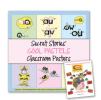

#### Cool PASTELS Class KIT #2018 \$110.00

INCLUDES: Secret Stories® Cracking the Reading Code! phonics book, 12.5x12.5-inch phonics square posters, musical "sound-skill" phonics songs download.

#### Decorative posters -

12.5" x 12.5" in size, printed on stock with cool pastel colors.

Secret Stories®