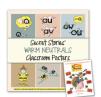

#### Warm NEUTRAL Class KIT #2023 \$111.00

INCLUDES: Secret Stories® Cracking the Reading Code! phonics book, 12.5x12.5-inch phonics square posters, musical "sound-skill" phonics songs download.

#### Warm Neutrals posters -

12.5" x 12.5" in size, printed on stock with warm neutral colors.

Secret Stories®